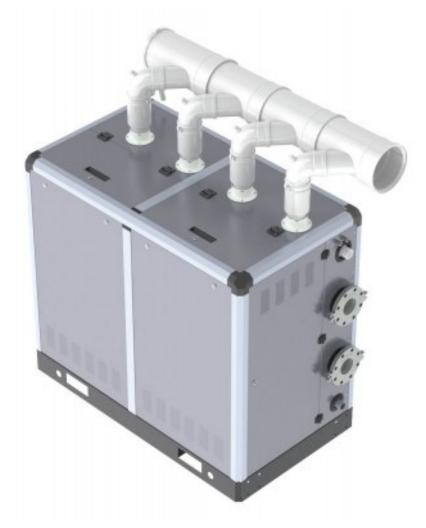

## Flexible power with the highest energy efficiency and environment care!

The **L.H.E.M.M.** is a condensing heat generator for indoor installation, consisting of several elements completely preassembled and independent from each other.

This construction philosophy allows to achieve a very high ratio of power modulation, and therefore the maximum functional and logistic versatility: for instance, full maintenance cycles can be carried out without interrupting the system operation, thus making the **L.H.E.M.M.** a real continuous service system. The **L.H.E.M.M.** condensing heat generator is therefore irreplaceable where a constantly high efficiency and the highest degree of reliability are needed.

The system integrates the collectors for the transport of water and fuel, making the installation quick and easy, and optimizing the available space in the boiler room.

The heat generator L.H.E.M.M. is designed and produced in order to simplify the installation and

| management of medium power installations; it relieves the operators from problems of assembly and installation, and it drastically reduces the possibility of errors. |  |  |  |
|-----------------------------------------------------------------------------------------------------------------------------------------------------------------------|--|--|--|
|                                                                                                                                                                       |  |  |  |
|                                                                                                                                                                       |  |  |  |
|                                                                                                                                                                       |  |  |  |
|                                                                                                                                                                       |  |  |  |
|                                                                                                                                                                       |  |  |  |
|                                                                                                                                                                       |  |  |  |
|                                                                                                                                                                       |  |  |  |
|                                                                                                                                                                       |  |  |  |
|                                                                                                                                                                       |  |  |  |
|                                                                                                                                                                       |  |  |  |
|                                                                                                                                                                       |  |  |  |
|                                                                                                                                                                       |  |  |  |
|                                                                                                                                                                       |  |  |  |
|                                                                                                                                                                       |  |  |  |
|                                                                                                                                                                       |  |  |  |
|                                                                                                                                                                       |  |  |  |
|                                                                                                                                                                       |  |  |  |
|                                                                                                                                                                       |  |  |  |
|                                                                                                                                                                       |  |  |  |
|                                                                                                                                                                       |  |  |  |
|                                                                                                                                                                       |  |  |  |
|                                                                                                                                                                       |  |  |  |
|                                                                                                                                                                       |  |  |  |
|                                                                                                                                                                       |  |  |  |
|                                                                                                                                                                       |  |  |  |
|                                                                                                                                                                       |  |  |  |
|                                                                                                                                                                       |  |  |  |
|                                                                                                                                                                       |  |  |  |
| Kleine Kessel srl - Via Solferino, 55/E, 25122 Brescia (BS)                                                                                                           |  |  |  |